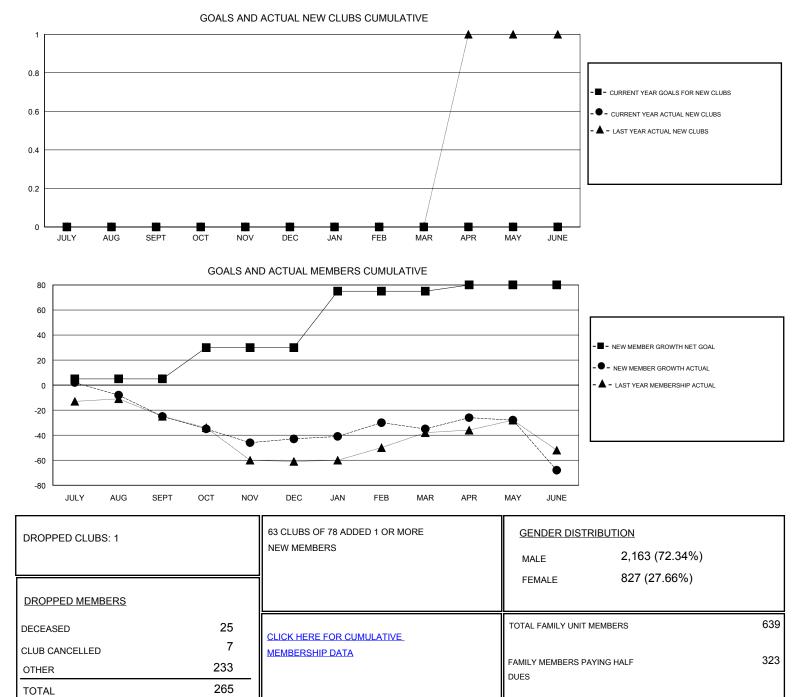

## LOCATION MINNESOTA

| Clubs                 |               |           |               | Members               |                                                                |                                                              |                                                    |
|-----------------------|---------------|-----------|---------------|-----------------------|----------------------------------------------------------------|--------------------------------------------------------------|----------------------------------------------------|
| RESULTS FOR 2016-2017 |               |           |               | RESULTS FOR 2016-2017 |                                                                |                                                              |                                                    |
| QUARTER               | NEW CLUB GOAL | NEW CLUBS | DROPPED CLUBS | QUARTER               | NEW MEMBER GROWTH<br>NET GOAL (not reinstated<br>or transfers) | NEW MEMBER<br>GROWTH ACTUAL (not<br>reinstated or transfers) | DROPPED<br>MEMBERS ACTUAL<br>(including transfers) |
| JULY/AUG/SEPT         | 0             | 0         | 0             | JULY/AUG/SEPT         | 5                                                              | 43                                                           | 68                                                 |
| OCT/NOV/DEC           | 0             | 0         | 0             | OCT/NOV/DEC           | 25                                                             | 53                                                           | 71                                                 |
| JAN/FEB/MAR           | 0             | 0         | 0             | JAN/FEB/MAR           | 45                                                             | 45                                                           | 37                                                 |
| APR/MAY/JUNE          | 0             | 0         | 1             | APR/MAY/JUNE          | 5                                                              | 56                                                           | 89                                                 |